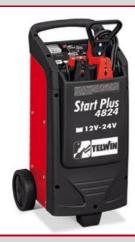

## **START PLUS 4824 12-24V code 829558**

Battery-powered starter suitable for 24V starting of trucks, vans, tractors and 12V starting of cars, vans, boats, power sources, etc. The 12V output is a power source for use in emergencies; whenconnected to the cigar-lighter outlet it maintains the voltage on all circuits during battery changes of vehicles with 12V batteries. It does not damage the electronics of the vehicle and allowsfor a large number of starting operations before being recharged. Start Plus can be recharged using the special power supply connected to the mains network (for the safeguard of the battery, charge for 12 hours before use, charge again after each use and every 3 months in any case). Complete with 230 VAC - 12+12 VDC power supply, positive-negative cables with clamps.

## **Technical Data**

| CODE           | V <sub>PH</sub> = | START    | Ah        | Аоит        | ASTART<br>MAX | w_L <sup>H</sup> L | kg |
|----------------|-------------------|----------|-----------|-------------|---------------|--------------------|----|
|                | V                 | V        | Ah        | А           | Α             | mm(L,W,H)          | kg |
| 829558         | 230<br>1 ph       | 12<br>24 | 100<br>50 | 1600<br>800 | 4400<br>2200  | 305<br>360<br>630  | 38 |
| BAR            |                   |          |           |             |               |                    |    |
|                | pz/pallet         |          |           |             |               |                    |    |
| 800489780925 0 | 12                |          |           |             |               |                    |    |